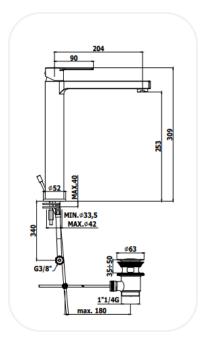

### **SPECIFICATIONS**

| Series        | JAMES        |
|---------------|--------------|
| Finish        | Chrome       |
| Material      | Brass        |
| Flow Rate     | 6 I/min      |
| Mounting Type | Deck Mounted |
| Height        | 309 mm       |

### **PARTS DESCRIPTION**

| Single Lever Tall Wash Basin Mixer | RINPNF00164 |
|------------------------------------|-------------|
| Flexible Connection Hose           | Included    |