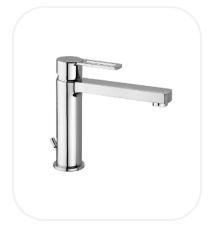

### RINPNF00167

Wash Basin Mixer

#### FEATURES

Elegant design Single lever medium wash basin mixer Original cartridge for smooth control High corrosion resistance plating

WARRANTY: 5 years

#### **PARTS DESCRIPTION**

| Single Lever Wash Basin Mixer | RINPNF00167 |
|-------------------------------|-------------|
| Flexible Connection Hose      | Included    |