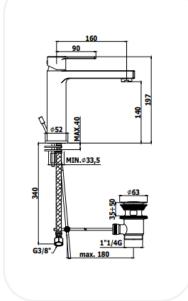

#### **SPECIFICATIONS**

| Series       | JAMES        |
|--------------|--------------|
| Finish       | Chrome       |
| Material     | Brass        |
| Flow Rate    | 6 l/min      |
| MountingType | Deck Mounted |
| Height       | 140 mm       |