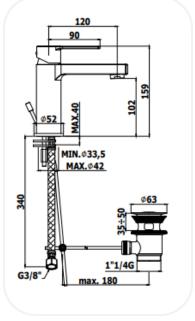

#### SPECIFICATIONS

| Series        | JAMES        |
|---------------|--------------|
| Finish        | Chrome       |
| Material      | Brass        |
| Flow Rate     | 6 l/min      |
| Mounting Type | Deck Mounted |
| Height        | 102 mm       |

#### **PARTS DESCRIPTION**

| Single Lever Wash Basin Mixer | RINPNF00170 |
|-------------------------------|-------------|
| Flexible Connection Hose      | Included    |