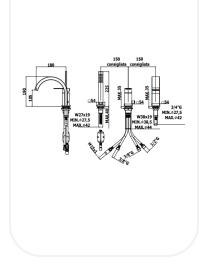

#### **PARTS DESCRIPTION**

| Single Lever Bath/ Shower Set | RINSNF00184 |
|-------------------------------|-------------|
| Spout                         | Included    |
| Hand Shower                   | Included    |
| Flexible Connection Hose      | Included    |