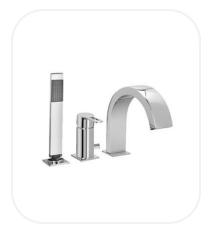

### Bath/ShowerSet

### FEATURES

Elegant design

Single lever bath/shower set with spout and hand shower (3 holes) diverter

Original cartridge for smooth control

High corrosion resistance plating

| Series        | JAMES        |
|---------------|--------------|
| Finish        | Chrome       |
| Material      | Brass        |
| Flow Rate     | 8 I/min      |
| Mounting Type | Deck Mounted |

#### **PARTS DESCRIPTION**

| Single Lever Bath/ Shower Set | RINSNF00184 |
|-------------------------------|-------------|
| Spout                         | Included    |
| Hand Shower                   | Included    |
| Flexible Connection Hose      | Included    |