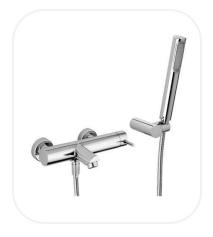

### Bath/ShowerSet

#### **FEATURES**

Elegant design

Single lever bath/shower set with spout, hand shower and ABS joint wall bracket with diverter

Original cartridge for smooth control

High corrosion resistance plating

#### **PARTS DESCRIPTION**

| Single Lever Bath/Shower Set | SKHNF00158 |
|------------------------------|------------|
| Hand Shower                  | Included   |
| Spout                        | Included   |
| Flexible Connection Hose     | Included   |