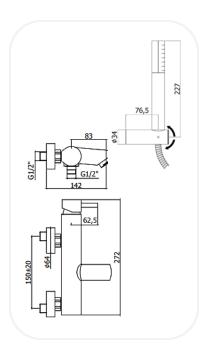

### Bath/ShowerSet

#### **FEATURES**

Elegant design

Single lever bath/shower set with spout, hand shower and ABS joint wall bracket with diverter

Original cartridge for smooth control

High corrosion resistance plating

### **SPECIFICATIONS**

| Series        | SULLY       |
|---------------|-------------|
| Finish        | Chrome      |
| Material      | Brass       |
| Flow Rate     | 8 I/min     |
| Mounting Type | WallMounted |

#### **PARTS DESCRIPTION**

| Single Lever Bath/Shower Set | SKHNF00158 |
|------------------------------|------------|
| Hand Shower                  | Included   |
| Spout                        | Included   |
| Flexible Connection Hose     | Included   |