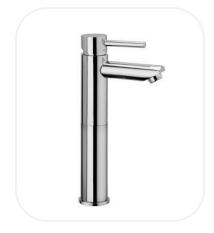

### Wash Basin Mixer

#### **FEATURES**

Elegant design

Single lever tall wash basin mixer

Original cartridge for smooth control

High corrosion resistance plating