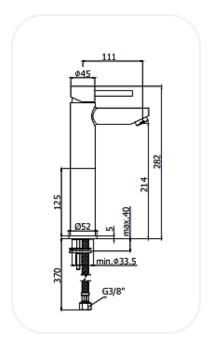

### **SPECIFICATIONS**

| Series        | SULLY        |
|---------------|--------------|
| Finish        | Chrome       |
| Material      | Brass        |
| Flow Rate     | 6 I/min      |
| Mounting Type | Deck Mounted |
| Height        | 214 mm       |
|               |              |