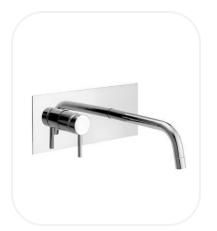

### SKNF00145

Wash Basin Mixer

### FEATURES

Elegant design Single lever concealed wash basin mixer Original cartridge for smooth control High corrosion resistance plating

| Series               | SULLY     |
|----------------------|-----------|
| Finish               | Chrome    |
| Material             | Brass     |
| Flow Rate            | 6 l/min   |
| <b>Mounting Type</b> | Concealed |

### **PARTS DESCRIPTION**

| Single Lever Wash Basin Mixer | SKNF00145 |
|-------------------------------|-----------|
| Concealed Body                | Included  |
| spout                         | Included  |