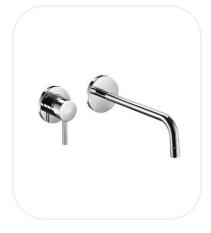

### Wash Basin Mixer

#### **FEATURES**

Elegant design

Single lever concealed wash basin mixer

Original cartridge for smooth control

High corrosion resistance plating

#### **SPECIFICATIONS**

| Series        | SULLY     |
|---------------|-----------|
| Finish        | Chrome    |
| Material      | Brass     |
| Flow Rate     | 6 I/min   |
| Mounting Type | Concealed |

#### **PARTS DESCRIPTION**

| Single Lever Wash Basin Mixer | SKNF00148 |
|-------------------------------|-----------|
| Concealed Body                | Included  |
| spout                         | Included  |