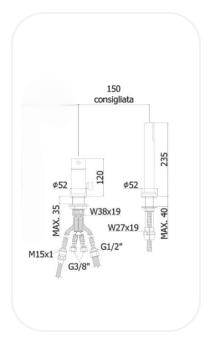

#### **SPECIFICATIONS**

| Series        | SULLY        |
|---------------|--------------|
| Finish        | Chrome       |
| Material      | Brass        |
| Flow Rate     | 8 I/min      |
| Mounting Type | Deck Mounted |

#### **PARTS DESCRIPTION**

| Single Lever Shower Set  | SKNF00150 |
|--------------------------|-----------|
| Hand Shower              | Included  |
| Flexible Connection Hose | Included  |