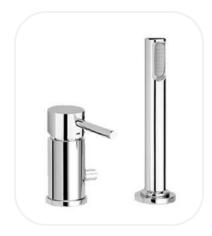

### Shower Set

#### **FEATURES**

Elegant design

Single lever shower set with hand shower without spout (2 holes) withdiverter

Original cartridge for smooth control

High corrosion resistance plating

#### **PARTS DESCRIPTION**

| Single Lever Shower Set  | SKNF00150 |
|--------------------------|-----------|
| Hand Shower              | Included  |
| Flexible Connection Hose | Included  |