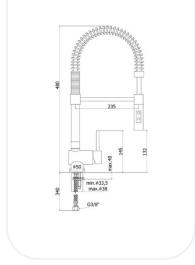

## SKNF00482

Kitchen Mixer

#### **FEATURES**

Elegant design

One-hole sink mixer with swivelling spout with ABS hand-shower (two spray-functions)

Original cartridge for smooth control

High corrosion resistance plating

### SPECIFICATIONS

| Series        | ALFA         |
|---------------|--------------|
| Finish        | Chrome       |
| Material      | Brass        |
| Flow Rate     | 7 l/min      |
| Mounting Type | Deck Mounted |