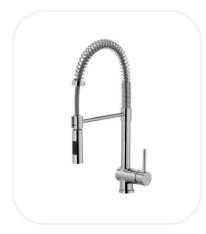

## SKNF00482

Kitchen Mixer

#### **FEATURES**

Elegant design

One-hole sink mixer with swivelling spout with ABS hand-shower (two spray-functions)

Original cartridge for smooth control

High corrosion resistance plating

### SPECIFICATIONS

| Series        | ALFA         |
|---------------|--------------|
| Finish        | Chrome       |
| Material      | Brass        |
| Flow Rate     | 7 l/min      |
| Mounting Type | Deck Mounted |