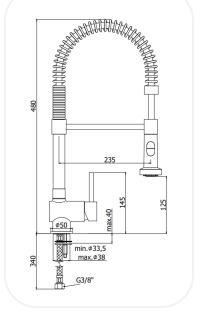

### SKNF00488

Kitchen Mixer

#### FEATURES

Elegant design

One-hole sink mixer with swivelling spout ABS hand-shower (two spray-functions)

Original cartridge for smooth control

High corrosion resistance plating

#### SPECIFICATIONS

| Series        | WHISK        |
|---------------|--------------|
| Finish        | Chrome       |
| Material      | Brass        |
| Flow Rate     | 7 l/min      |
| Mounting Type | Deck Mounted |