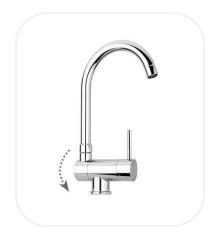

### **SKNF00489**

Kitchen Mixer

#### **FEATURES**

Elegant design

One-hole sink mixer with swivelling spout With reclining spout Minimum height for windows opening 76mm

Original cartridge for smooth control

High corrosion resistance plating