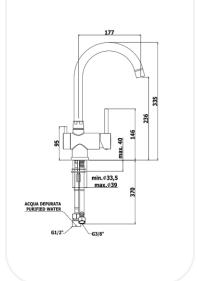

### SKNF00493

Kitchen Mixer

#### **FEATURES**

Elegant design

One-hole sink mixer with swivelling spout  $3^{rd}$  inlet for purified water

Original cartridge for smooth control

High corrosion resistance plating

### SPECIFICATIONS

| Series        | WHISK        |
|---------------|--------------|
| Finish        | Chrome       |
| Material      | Brass        |
| Flow Rate     | 7 l/min      |
| Mounting Type | Deck Mounted |

#### **PARTS DESCRIPTION**

| Single Lever Kitchen Mixer | SKNF00493 |
|----------------------------|-----------|
| Flexible Connection Hose   | Included  |

WARRANTY: 5 years