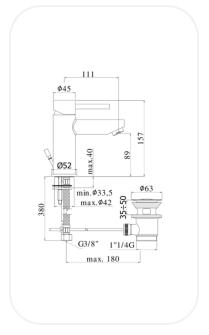

#### **SPECIFICATIONS**

| Series        | SULLY        |
|---------------|--------------|
| Finish        | Chrome       |
| Material      | Brass        |
| Flow Rate     | 6 l/min      |
| Mounting Type | Deck Mounted |
| Height        | 89 mm        |
|               |              |

#### **PARTS DESCRIPTION**

| Single Lever Wash Basin Mixer | SKPNF00137 |
|-------------------------------|------------|
| Flexible Connection Hose      | Included   |