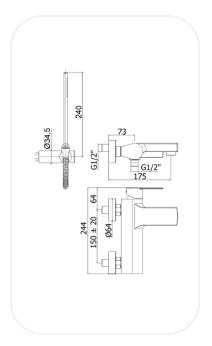

#### **SPECIFICATIONS**

| Series        | AURA        |
|---------------|-------------|
| Finish        | Chrome      |
| Material      | Brass       |
| Flow Rate     | 8 I/min     |
| Mounting Type | WallMounted |

### **PARTS DESCRIPTION**

| Single Lever Bath/Shower Mixer | TAHNF00273 |
|--------------------------------|------------|
| Hand Shower                    | Included   |
| Spout                          | Included   |
| Flexible Connection Hose       | Included   |