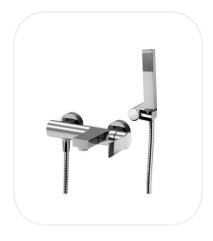

## Bath/Shower Mixer

### **FEATURES**

Elegant design

Single lever bath/shower mixer with spout and hand shower

Original cartridge for smooth control

High corrosion resistance plating

### **PARTS DESCRIPTION**

| Single Lever Bath/Shower Mixer | TAHNF00273 |
|--------------------------------|------------|
| Hand Shower                    | Included   |
| Spout                          | Included   |
| Flexible Connection Hose       | Included   |