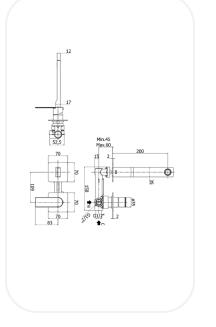

# TANF00264

Wash Basin Mixer

#### FEATURES

Elegant design Single lever concealed wash basin mixer Original cartridge for smooth control High corrosion resistance plating

#### SPECIFICATIONS

| Series               | AURA      |
|----------------------|-----------|
| Finish               | Chrome    |
| Material             | Brass     |
| Flow Rate            | 6 l/min   |
| <b>Mounting Type</b> | Concealed |

#### **PARTS DESCRIPTION**

| Single Lever Wash Basin Mixer | TANF00264 |
|-------------------------------|-----------|
| Concealed Body                | Included  |