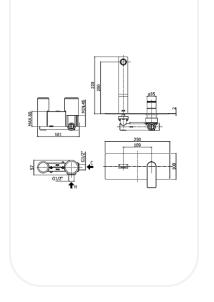

### **PARTS DESCRIPTION**

| Single Lever Wash Basin Mixer | TANF00267 |
|-------------------------------|-----------|
| Concealed Body                | Included  |