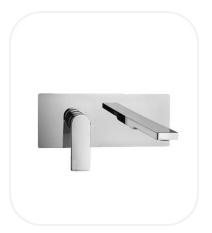

## TANF00267

Wash Basin Mixer

#### FEATURES

Elegant design Single lever concealed wash basin mixer Original cartridge for smooth control High corrosion resistance plating

#### SPECIFICATIONS

| Series        | AURA      |
|---------------|-----------|
| Finish        | Chrome    |
| Material      | Brass     |
| Flow Rate     | 6 I/min   |
| Mounting Type | Concealed |