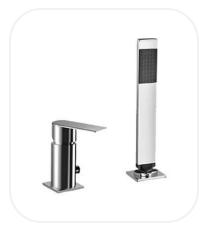

# TANF00269

Shower Set

#### **FEATURES**

Elegant design Single lever (2-holes) shower mixer with pull out hand-shower Original cartridge for smooth control High corrosion resistance plating

#### SPECIFICATIONS

| Series       | AURA         |
|--------------|--------------|
| Finish       | Chrome       |
| Material     | Brass        |
| Flow Rate    | 8 l/min      |
| MountingType | Deck Mounted |

#### **PARTS DESCRIPTION**

| Single Lever Shower Set  | TANF00269 |
|--------------------------|-----------|
| Hand Shower              | Included  |
| Flexible Connection Hose | Included  |

WARRANTY: 5 years