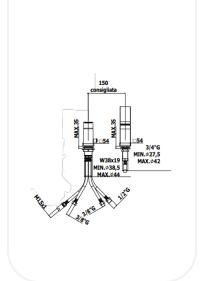

#### SPECIFICATIONS

| Series       | AURA         |
|--------------|--------------|
| Finish       | Chrome       |
| Material     | Brass        |
| Flow Rate    | 8 l/min      |
| MountingType | Deck Mounted |

#### **PARTS DESCRIPTION**

| Single Lever Shower Set  | TANF00269 |
|--------------------------|-----------|
| Hand Shower              | Included  |
| Flexible Connection Hose | Included  |

WARRANTY: 5 years