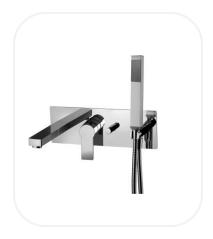

## Bath/ShowerSet

#### **FEATURES**

Elegant design

Single lever concealed bath/shower set with hand shower (2 outlets)

Original cartridge for smooth control

High corrosion resistance plating

### **PARTS DESCRIPTION**

| Single Lever Shower Set  | TANF00271 |
|--------------------------|-----------|
| Hand Shower              | Included  |
| Spout                    | Included  |
| Concealed Body           | Included  |
| Flexible Connection Hose | Included  |