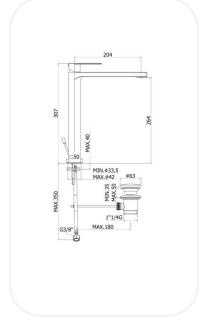

#### **SPECIFICATIONS**

| Series       | AURA         |
|--------------|--------------|
| Finish       | Chrome       |
| Material     | Brass        |
| Flow Rate    | 6 l/min      |
| MountingType | Deck Mounted |
| Height       | 264mm        |

## **PARTS DESCRIPTION**

| Single Lever Wash Basin Mixer | TAPNF00256 |
|-------------------------------|------------|
| Flexible Connection Hose      | Included   |
| Fixation kit                  | Included   |