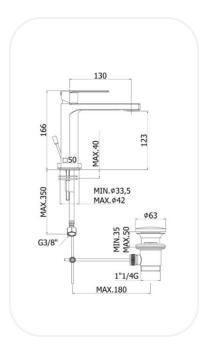

#### **SPECIFICATIONS**

| Series        | AURA         |
|---------------|--------------|
| Finish        | Chrome       |
| Material      | Brass        |
| Flow Rate     | 6 I/min      |
| Mounting Type | Deck Mounted |
| Height        | 123mm        |
|               |              |

#### **PARTS DESCRIPTION**

| Single Lever Wash Basin Mixer | TAPNF00259 |
|-------------------------------|------------|
| Flexible Connection Hose      | Included   |
| Fixation kit                  | Included   |