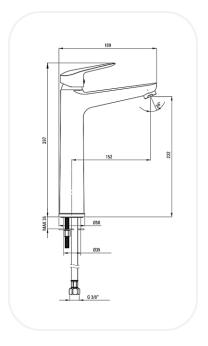

### **SPECIFICATIONS**

| Series        | ANGEL        |
|---------------|--------------|
| Finish        | Chrome       |
| Material      | Brass        |
| Flow Rate     | 6 I/min      |
| Mounting Type | Deck Mounted |
| Height        | 232mm        |

### **PARTS DESCRIPTION**

| Single Lever Tall Wash Basin Mixer | TD00005  |
|------------------------------------|----------|
| Flexible Connection Hose           | Included |
| Fixation kit                       | Included |