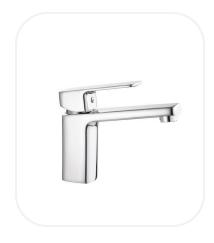

# Wash Basin Mixer

## **FEATURES**

Elegant design

Single lever wash basin mixer

Original cartridge for smooth control

High corrosion resistance plating

### **SPECIFICATIONS**

| Series        | BOX          |
|---------------|--------------|
| Finish        | Chrome       |
| Material      | Brass        |
| Flow Rate     | 6 l/min      |
| Mounting Type | Deck Mounted |
| Height        | 93 mm        |
|               |              |