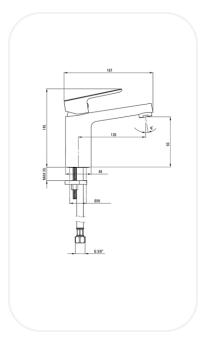

### **SPECIFICATIONS**

| Series        | BOX          |
|---------------|--------------|
| Finish        | Chrome       |
| Material      | Brass        |
| Flow Rate     | 6 l/min      |
| Mounting Type | Deck Mounted |
| Height        | 93 mm        |
|               |              |

### **PARTS DESCRIPTION**

| Single Lever Wash Basin Mixer | TD00014  |
|-------------------------------|----------|
| Flexible Connection Hose      | Included |
| Fixation kit                  | Included |