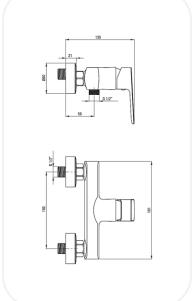

#### SPECIFICATIONS

| Series               | BOX         |
|----------------------|-------------|
| Finish               | Chrome      |
| Material             | Brass       |
| Flow Rate            | 8 l/min     |
| <b>Mounting Type</b> | WallMounted |

#### **PARTS DESCRIPTION**

| Single lever shower mixer | TD00016  |
|---------------------------|----------|
| Fixation kit              | Included |