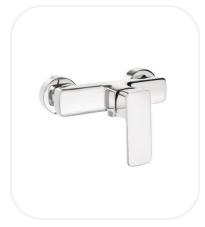

### TD00016

Shower Mixer

#### FEATURES

Elegant design Single lever shower mixer Original cartridge for smooth control High corrosion resistance plating

#### SPECIFICATIONS

| Series               | BOX         |
|----------------------|-------------|
| Finish               | Chrome      |
| Material             | Brass       |
| Flow Rate            | 8 l/min     |
| <b>Mounting Type</b> | WallMounted |