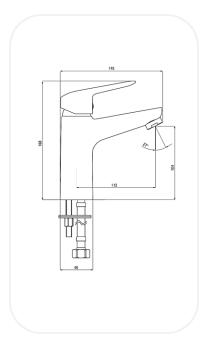

#### **SPECIFICATIONS**

| Series ANGEL         |         |
|----------------------|---------|
| Finish Chrom         | е       |
| Material Brass       |         |
| Flow Rate 6 I/min    |         |
| Mounting Type Deck N | Mounted |
| Height 104mm         | 1       |