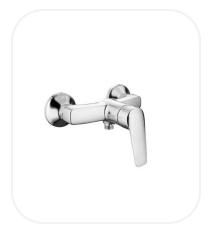

## TD00068

Shower Mixer

### FEATURES

Elegant design Single lever shower mixer Original cartridge for smooth control High corrosion resistance plating

### **PARTS DESCRIPTION**

| Single lever shower mixer | TD00068  |
|---------------------------|----------|
| Fixation kit              | Included |