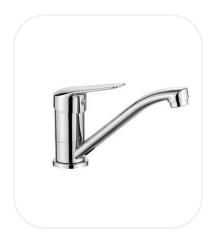

### Wash Basin mixer

#### **FEATURES**

Elegant design

Deck mounted wash basin mixer with swivel spout

Original cartridge for smooth control

High corrosion resistance plating

#### **SPECIFICATIONS**

| Series        | ANGEL        |
|---------------|--------------|
| Finish        | Chrome       |
| Material      | Brass        |
| Flow Rate     | 6 I/min      |
| Mounting Type | Deck Mounted |
| Height        | 97 mm        |