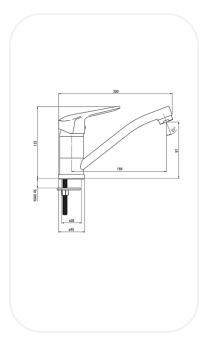

#### **SPECIFICATIONS**

| Series        | ANGEL        |
|---------------|--------------|
| Finish        | Chrome       |
| Material      | Brass        |
| Flow Rate     | 6 I/min      |
| Mounting Type | Deck Mounted |
| Height        | 97 mm        |