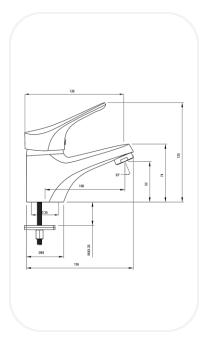

#### **SPECIFICATIONS**

| Series        | LEMON        |
|---------------|--------------|
| Finish        | Chrome       |
| Material      | Brass        |
| Flow Rate     | 6 I/min      |
| Mounting Type | Deck Mounted |

#### **PARTS DESCRIPTION**

| Single Lever Wash Basin Mixer | TD00090  |
|-------------------------------|----------|
| Flexible Connection Hose      | Included |