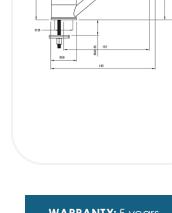

## **PARTS DESCRIPTION**

| Single Lever Wash Basin Mixer | TD00091  |
|-------------------------------|----------|
| Flexible Connection Hose      | Included |