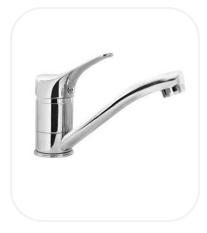

## TD00091

Wash Basin Mixer

#### **FEATURES**

Elegant design Single lever wash basin mixer, with swivel spout Original cartridge for smooth control High corrosion resistance plating

## **SPECIFICATIONS**

| Series               | LEMON        |
|----------------------|--------------|
| Finish               | Chrome       |
| Material             | Brass        |
| Flow Rate            | 6 l/min      |
| <b>Mounting Type</b> | Deck Mounted |