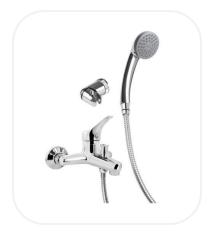

### TD00093

### Bath/ShowerSet

#### FEATURES

Elegant design Single lever bath/shower set with spout and hand shower Original cartridge for smooth control High corrosion resistance plating

WARRANTY: 5 years

#### **PARTS DESCRIPTION**

| Single Lever Bath/Shower Set | TD00093  |
|------------------------------|----------|
| Spout                        | Included |
| Hand Shower                  | Included |
| Flexible Connection Hose     | Included |