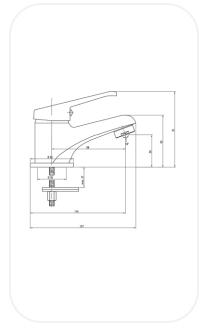

### Wash Basin Mixer

#### **SPECIFICATIONS**

| Series        | LEMON        |
|---------------|--------------|
| Finish        | Chrome       |
| Material      | Brass        |
| Flow Rate     | 6 I/min      |
| Mounting Type | Deck Mounted |