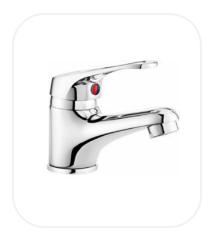

### Wash Basin Mixer

#### **FEATURES**

Elegant design

Single lever wash basin mixer

Original cartridge for smooth control

High corrosion resistance plating

#### **SPECIFICATIONS**

| Series        | LEMON        |
|---------------|--------------|
| Finish        | Chrome       |
| Material      | Brass        |
| Flow Rate     | 6 I/min      |
| Mounting Type | Deck Mounted |