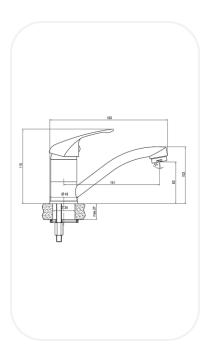

### Wash Basin Mixer

#### **FEATURES**

Elegant design

Single lever wash basin mixer with swivel spout

Original cartridge for smooth control

High corrosion resistance plating

#### **SPECIFICATIONS**

| Series        | LEMON        |
|---------------|--------------|
| Finish        | Chrome       |
| Material      | Brass        |
| Flow Rate     | 6 I/min      |
| Mounting Type | Deck Mounted |