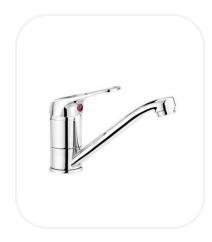

### Wash Basin Mixer

#### **FEATURES**

Elegant design

Single lever wash basin mixer with swivel spout

Original cartridge for smooth control

High corrosion resistance plating

#### **SPECIFICATIONS**

| Series        | LEMON        |
|---------------|--------------|
| Finish        | Chrome       |
| Material      | Brass        |
| Flow Rate     | 6 I/min      |
| Mounting Type | Deck Mounted |