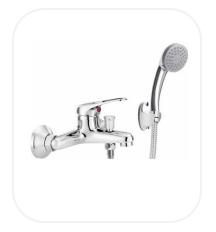

## Bath/ShowerSet

#### FEATURES

Elegant design

Single lever bath/shower set with spout and hand shower

Original cartridge for smooth control

High corrosion resistance plating

### **PARTS DESCRIPTION**

| Single Lever Bath/Shower Set | TD00104  |
|------------------------------|----------|
| Spout                        | Included |
| Hand Shower                  | Included |
| Flexible Connection Hose     | Included |