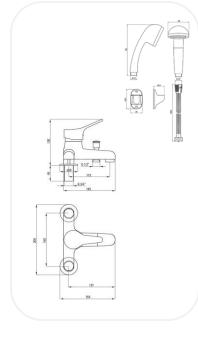

### SPECIFICATIONS

| Series        | LEMON       |
|---------------|-------------|
| Finish        | Chrome      |
| Material      | Brass       |
| Flow Rate     | 8 I/min     |
| Mounting Type | WallMounted |

### **PARTS DESCRIPTION**

| Single Lever Bath/Shower Set | TD00104  |
|------------------------------|----------|
| Spout                        | Included |
| Hand Shower                  | Included |
| Flexible Connection Hose     | Included |