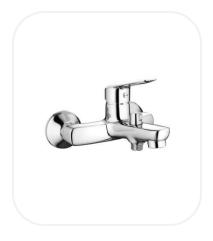

## Bath/Shower Mixer

### **FEATURES**

Elegant design

Single lever bath/shower mixer

Original cartridge for smooth control

High corrosion resistance plating