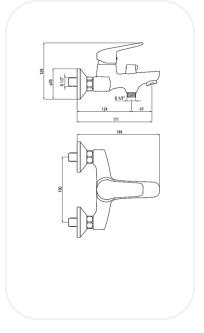

#### **SPECIFICATIONS**

| Series        | ANGEL       |
|---------------|-------------|
| Finish        | Chrome      |
| Material      | Brass       |
| Flow Rate     | 6 l/min     |
| Mounting Type | WallMounted |

### **PARTS DISCRIPTION**

| Single Lever Bath & Shower Mixer | TD00143  |
|----------------------------------|----------|
| Fixation kit                     | Included |