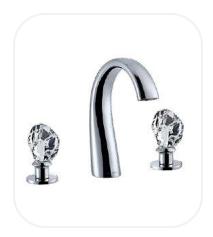

## Wash Basin Mixer

#### **FEATURES**

Luxurious and opulent design

Wash basin mixer (3-holes)

Original cartridge for smooth control

High corrosion resistance plating

#### **SPECIFICATIONS**

| Series        | Glacier      |
|---------------|--------------|
| Finish        | Chrome       |
| Material      | Brass        |
| Flow Rate     | 6 I/min      |
| Mounting Type | Deck Mounted |
| Height        | 155 mm       |