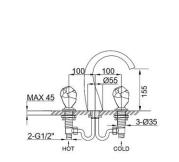

#### **SPECIFICATIONS**

| Series        | Glacier      |
|---------------|--------------|
| Finish        | Chrome       |
| Material      | Brass        |
| Flow Rate     | 6 I/min      |
| Mounting Type | Deck Mounted |
| Height        | 155 mm       |

## **PARTS DESCRIPTION**

| Wash basin mixer         | AM00001  |
|--------------------------|----------|
| Spout                    | Included |
| Flexible Connection Hose | Included |

**WARRANTY:** 5 years