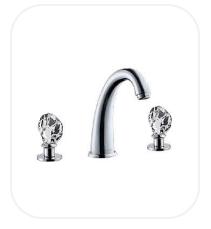

### AM00002

Wash Basin Mixer

#### FEATURES

Luxurious and opulent design Wash basin mixer (3-holes) Original cartridge for smooth control High corrosion resistance plating

### SPECIFICATIONS

| Series        | Glacier      |  |
|---------------|--------------|--|
| Finish        | Chrome       |  |
| Material      | Brass        |  |
| Flow Rate     | 6 l/min      |  |
| Mounting Type | Deck Mounted |  |
| Height        | 115 mm       |  |