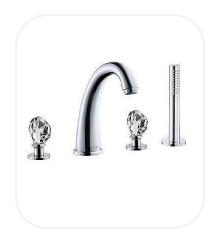

# Bath/Shower Set

#### **FEATURES**

Luxurious and opulent design

Bath/Shower 4 holes mixer with hand Shower, and Diverter

Original cartridge for smooth control

High corrosion resistance plating

### **PARTS DESCRIPTION**

| 4-Hole Bath/Shower set   | AM00003  |
|--------------------------|----------|
| Spout                    | Included |
| Flexible Connection Hose | Included |
| Hand shower              | Included |