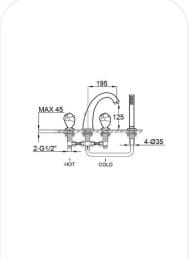

### **SPECIFICATIONS**

| <b>Series</b> Glacier      |
|----------------------------|
| <b>Finish</b> Chrome       |
| Material Brass             |
| Flow Rate 8 l/min          |
| Mounting Type Deck Mounted |
| Height 125 mm              |

### **PARTS DESCRIPTION**

| 4-Hole Bath/Shower set   | AM00003  |
|--------------------------|----------|
| Spout                    | Included |
| Flexible Connection Hose | Included |
| Hand shower              | Included |