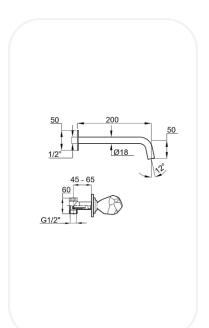

#### **SPECIFICATIONS**

| Series        | Glacier   |
|---------------|-----------|
| Finish        | Chrome    |
| Material      | Brass     |
| Flow Rate     | 6 I/min   |
| Mounting Type | Concealed |
| Spout Length  | 200 mm    |

#### **PARTS DESCRIPTION**

| Concealed 3-hole wash basin mixer | AM00004  |
|-----------------------------------|----------|
| Spout                             | Included |

**WARRANTY:** 5 years