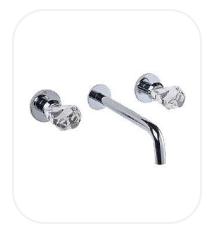

## Wash Basin Mixer

#### **FEATURES**

Luxurious and opulent design

Concealed 3-hole wash basin mixer

Original cartridge for smooth control

High corrosion resistance plating

#### **SPECIFICATIONS**

| Series        | Glacier   |
|---------------|-----------|
| Finish        | Chrome    |
| Material      | Brass     |
| Flow Rate     | 6 I/min   |
| Mounting Type | Concealed |
| Spout Length  | 200 mm    |