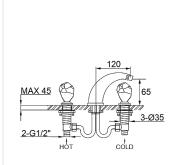

### **SPECIFICATIONS**

| Series        | Glacier      |
|---------------|--------------|
| Finish        | Chrome       |
| Material      | Brass        |
| Flow Rate     | 6 I/min      |
| Mounting Type | Deck Mounted |
| Height        | 65 mm        |

#### **PARTS DESCRIPTION**

| Bidet mixer              | AM00005  |
|--------------------------|----------|
| Spout                    | Included |
| Flexible Connection Hose | Included |

**WARRANTY:** 5 years