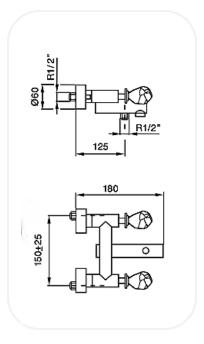

### **SPECIFICATIONS**

| Series        | Glacier      |
|---------------|--------------|
| Finish        | Chrome       |
| Material      | Brass        |
| Flow Rate     | 8 I/min      |
| Mounting Type | Wall Mounted |
| Spout Length  | 180 mm       |