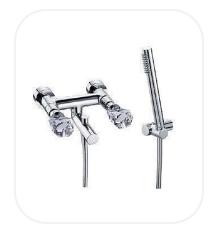

# AM00006

Bath/Shower Set

#### **FEATURES**

Luxurious and opulent design

Bath/shower mixer with hand Shower and Diverter

Original cartridge for smooth control

High corrosion resistance plating

## **PARTS DESCRIPTION**

| Bath/shower set          | AM00006  |
|--------------------------|----------|
| Spout                    | Included |
| Flexible Connection Hose | Included |
| Hand shower              | Included |