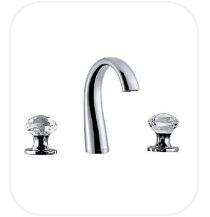

### AM00009

Wash Basin Mixer

#### FEATURES

Luxurious and opulent design Wash basin mixer (3-holes) Original cartridge for smooth control High corrosion resistance plating

#### SPECIFICATIONS

| Series        | Frosty       |
|---------------|--------------|
| Finish        | Chrome       |
| Material      | Brass        |
| Flow Rate     | 6 l/min      |
| Mounting Type | Deck Mounted |
| Height        | 155 mm       |