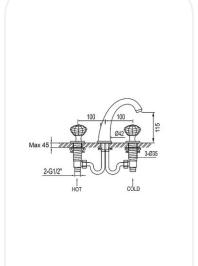

### **SPECIFICATIONS**

| Series        | Frosty       |
|---------------|--------------|
| Finish        | Chrome       |
| Material      | Brass        |
| Flow Rate     | 6 I/min      |
| Mounting Type | Deck Mounted |
| Height        | 155 mm       |