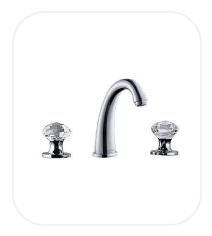

## Wash Basin Mixer

#### **FEATURES**

Luxurious and opulent design

Wash basin mixer (3-holes)

Original cartridge for smooth control

High corrosion resistance plating