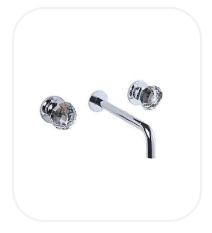

# Wash Basin Mixer

#### **FEATURES**

Luxurious and opulent design

Concealed wash basin mixer (3-holes)

Original cartridge for smooth control

High corrosion resistance plating

## **SPECIFICATIONS**

| Series        | Frosty    |
|---------------|-----------|
| Finish        | Chrome    |
| Material      | Brass     |
| Flow Rate     | 6 I/min   |
| Mounting Type | Concealed |
| Spout Length  | 200 mm    |

## **PARTS DESCRIPTION**

| Concealed wash basin mixer | AM00011  |
|----------------------------|----------|
| Spout                      | Included |