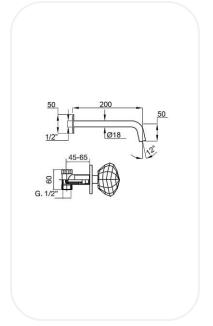

## **SPECIFICATIONS**

| Series        | Frosty    |
|---------------|-----------|
| Finish        | Chrome    |
| Material      | Brass     |
| Flow Rate     | 6 I/min   |
| Mounting Type | Concealed |
| Spout Length  | 200 mm    |

## **PARTS DESCRIPTION**

| Concealed wash basin mixer | AM00011  |
|----------------------------|----------|
| Spout                      | Included |