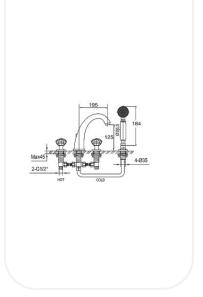

## **SPECIFICATIONS**

| Series        | Frosty       |
|---------------|--------------|
| Finish        | Chrome       |
| Material      | Brass        |
| Flow Rate     | 8 I/min      |
| Mounting Type | Deck Mounted |
| Height        | 125 mm       |
|               |              |

#### **PARTS DESCRIPTION**

| Concealed wash basin mixer | AM00012  |
|----------------------------|----------|
| Spout                      | Included |
| Flexible Connection Hose   | Included |
| Hand shower                | Included |