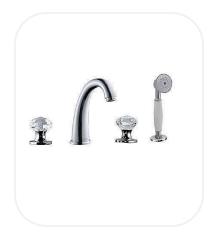

### Bath/Shower Set

#### **FEATURES**

Luxurious and opulent design Bath/shower 4 holes mixer with hand shower Original cartridge for smooth control High corrosion resistance plating

## **SPECIFICATIONS**

| Series        | Frosty       |
|---------------|--------------|
| Finish        | Chrome       |
| Material      | Brass        |
| Flow Rate     | 8 I/min      |
| Mounting Type | Deck Mounted |
| Height        | 125 mm       |
|               |              |