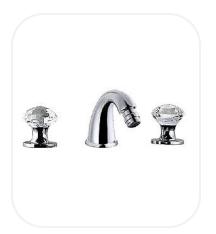

# AM00013

Bidet Mixer

#### FEATURES

Luxurious and opulent design Bidet mixer (3-holes) Original cartridge for smooth control High corrosion resistance plating

### SPECIFICATIONS

| Series        | Frosty       |
|---------------|--------------|
| Finish        | Chrome       |
| Material      | Brass        |
| Flow Rate     | 6 l/min      |
| Mounting Type | Deck Mounted |
| Height        | 65 mm        |