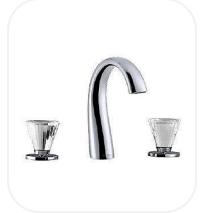

## AM00014

Wash Basin Mixer

### FEATURES

Luxurious and opulent design Wash basin mixer (3-holes) Original cartridge for smooth control High corrosion resistance plating

### **SPECIFICATIONS**

| Series        | Brillante    |
|---------------|--------------|
| Finish        | Chrome       |
| Material      | Brass        |
| Flow Rate     | 6 l/min      |
| Mounting Type | Deck Mounted |
| Height        | 155 mm       |