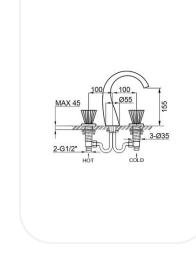

### **SPECIFICATIONS**

| Series        | Brillante    |
|---------------|--------------|
| Finish        | Chrome       |
| Material      | Brass        |
| Flow Rate     | 6 l/min      |
| Mounting Type | Deck Mounted |
| Height        | 155 mm       |

#### **PARTS DESCRIPTION**

| Wash basin in mixer      | AM00014  |
|--------------------------|----------|
| Spout                    | Included |
| Flexible Connection Hose | Included |