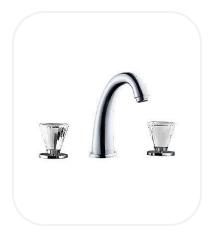

# Wash Basin Mixer

#### **FEATURES**

Luxurious and opulent design

Wash basin mixer (3-holes)

Original cartridge for smooth control

High corrosion resistance plating

#### **SPECIFICATIONS**

**PARTS DESCRIPTION** 

| Series        | Brillante    |
|---------------|--------------|
| Finish        | Chrome       |
| Material      | Brass        |
| Flow Rate     | 6 l/min      |
| Mounting Type | Deck Mounted |
| Height        | 155 mm       |