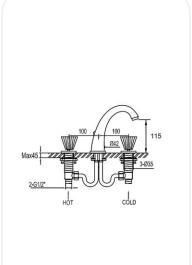

#### **SPECIFICATIONS**

**PARTS DESCRIPTION** 

| Series        | Brillante    |
|---------------|--------------|
| Finish        | Chrome       |
| Material      | Brass        |
| Flow Rate     | 6 l/min      |
| Mounting Type | Deck Mounted |
| Height        | 155 mm       |

| Wash basin mixer         | AM00015  |
|--------------------------|----------|
| Spout                    | Included |
| Flexible Connection Hose | Included |

**WARRANTY:** 5 years