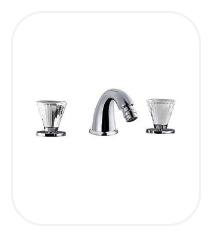

## Bidet Mixer

#### **FEATURES**

Luxurious and opulent design

Bidet mixer (3-holes)

Original cartridge for smooth control

High corrosion resistance plating