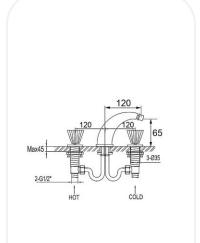

#### **SPECIFICATIONS**

| Series        | Brillante    |
|---------------|--------------|
| Finish        | Chrome       |
| Material      | Brass        |
| Flow Rate     | 6 I/min      |
| Mounting Type | Deck Mounted |
| Height        | 65 mm        |

#### **PARTS DESCRIPTION**

| Bidet mixer              | AM00016  |
|--------------------------|----------|
| Spout                    | Included |
| Flexible Connection Hose | Included |

**WARRANTY:** 5 years