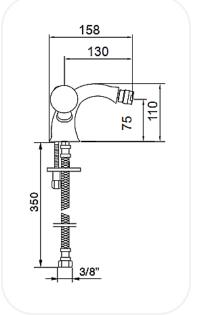

#### **SPECIFICATIONS**

| Series        | Brillante    |
|---------------|--------------|
| Finish        | Chrome       |
| Material      | Brass        |
| Flow Rate     | 6 l/min      |
| Mounting Type | Deck Mounted |
| Height        | 75 mm        |