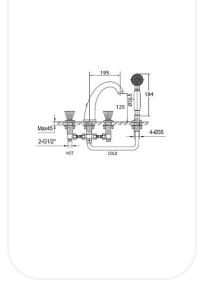

### SPECIFICATIONS

| Series        | Brillante    |
|---------------|--------------|
| Finish        | Chrome       |
| Material      | Brass        |
| Flow Rate     | 8 l/min      |
| Mounting Type | Deck Mounted |
| Height        | 125 mm       |