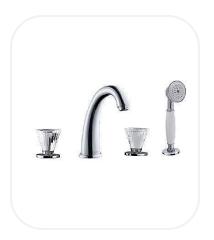

### Bath/Shower Set

### **FEATURES**

Luxurious and opulent design Bath/Shower 4 holes mixer with hand shower, and diverter Original cartridge for smooth control High corrosion resistance plating

### SPECIFICATIONS

| Series        | Brillante    |
|---------------|--------------|
| Finish        | Chrome       |
| Material      | Brass        |
| Flow Rate     | 8 l/min      |
| Mounting Type | Deck Mounted |
| Height        | 125 mm       |

#### PARTS DESCRIPTION

| Bath/Shower Set          | AM00019  |
|--------------------------|----------|
| Spout                    | Included |
| Flexible Connection Hose | Included |
| Hand shower              | Included |